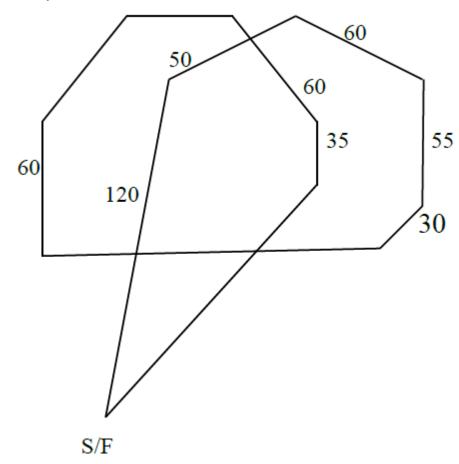

Course plans: LCLC reserves the right to alter the course plans, as required, by weather and/or field conditions on the day of the Trial. Course plan will be reversed for final courses.

LCLC Sunday 780 YARDS