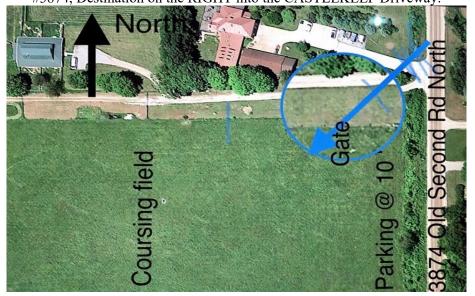

#### LCLCECHOentries@gmail.com

find us on FACEBOOK: ECHO, Elite Coursing Hounds of Ontario Web: http://lakecountrylurecoursers.com/

Kincairn Farm (Casey and Victor Nesbitt) 3874 Old Second Road North Elmvale, (Springwater), Ontario, L0L 1P0 (Fully fenced hay field)

#### **Directions from Toronto:**

HWY 400 to Exit 121 (To Midland/Penetanguishene)
Turn RIGHT /north onto HWY 93 until you are north of the town of ORR LAKE.
Turn LEFT at the traffic light of HWY 27 to the top of the hill. Turn Left onto Old Second Road North, Arrive at #3874, Destination on the RIGHT into the CASTLEKEEP Driveway.

#### **Directions from the North**

HWY11 south to Trans-Canada HWY/ON 12 N in Orillia. Take the ON -12 W exit. Turn left onto Vasey Rd/ HWY 23 and follow straight through the traffic light onto HWY 27. At top of the hill, Turn left onto Old Second Road North. Arrive at #3874, Destination on the RIGHT into the CASTLEKEEP Driveway.